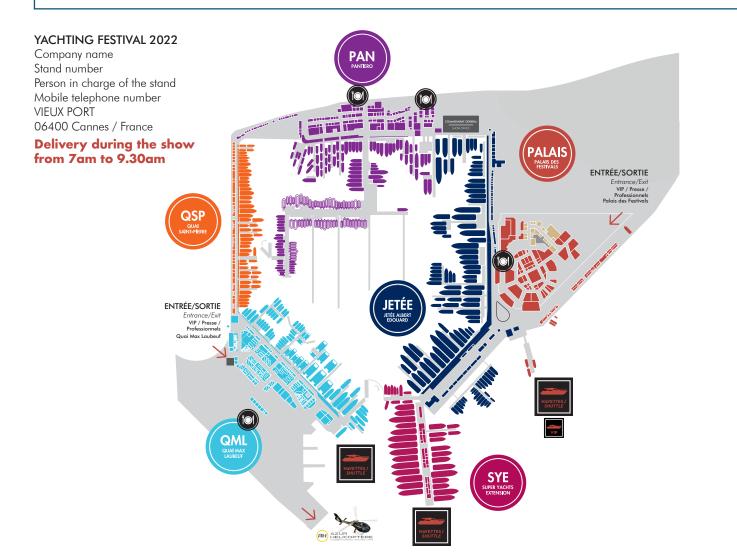

**VIEUX PORT** 

Dates: from Tuesday 6<sup>th</sup> to Sunday 11<sup>th</sup> September 2022.

Exhibitor entrance: from 8am

Visitor's access: everyday from 10am to 7pm.

Late-night opening: Friday 9th September until 10pm

Closing: at 6pm Sunday 11th September

Visitor entrances: through the Palais des Festivals and Quai Max Laubeuf

One Organiser Office and two Technical Reception Areas will be at your disposal from Sunday, September 4<sup>th</sup> onwards:

- Vieux Port Show Office (in the Gare Maritime: +33(0)4 92 98 72 25) to collect your Exhibitor Badges, Parking Badges and life on board bracelets, provided that your invoice has been paid.
- Palais Des Festivals Technical Office (+33(0)4 92 99 32 04) for technical requests and for business center.
- Quai Max Laubeuf Technical Office for technical requests.