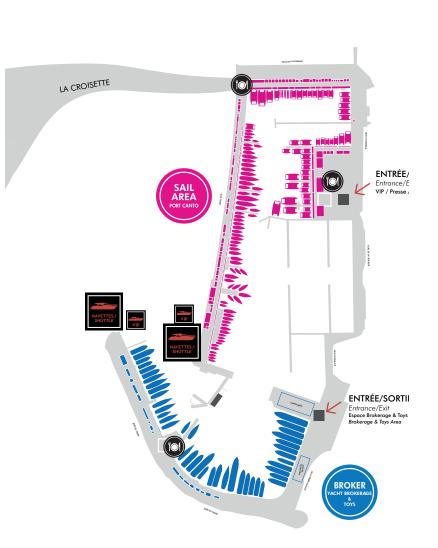

## FESTIVAL PLAN AND PRACTICAL INFORMATION PORT CANTO

Dates: from Tuesday 6<sup>th</sup> to Sunday 11<sup>th</sup> September 2022. Exhibitor entrance: from 8am Visitor's access: everyday from 10am to 7pm. Late-night opening: Friday 9<sup>th</sup> September until 10pm Closing: at 6pm Sunday 11<sup>th</sup> September

## One organisers office will be at your disposal fram Sunday 4<sup>th</sup> September onwards :

Quai d'Honneur show office for all exhibitors at the Port Canto. (Sailing Area, Brokers, Toys...).

All information can be given to you in this Show office. You can only collect your "Exhibitor Badges", "Parking Badges" and "Life on board" bracelets from the Show office, provided that your invoice has been paid.